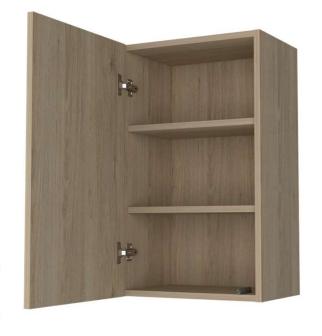

## **General Specs:**

- Cabinet boxes are fully laminated inside and outside
- o Manufactured with 3/4" moisture resistant engineered furniture board, CARB2 certified
- o All board components are fully edge banded
- o Modern frameless design
- o No handles or knobs required. Wall cabinets include push-to-open mechanism and base cabinets design allow for finger pull operation of doors and drawers
- Single door cabinets can be assembled to open to the right or left side
- o RTA format with fast and strong assembly hardware system
- Concealed slow close hinge with full adjustment
- o Premium soft close tandembox type drawer and slide system
- o 3/4" thick full depth adjustable shelves
- o Plastic leveling legs with toe kick clips on all base cabinets