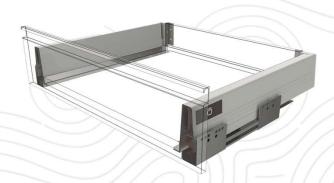

## **General Specs:**

- Cabinet boxes are fully laminated inside and outside
- o Manufactured with 3/4" moisture resistant engineered furniture board, CARB2 certified
- o All board components are fully edge banded
- o Modern frameless design
- o No handles or knobs required. Wall cabinets include push-to-open mechanism and base cabinets design allow for finger pull operation of doors and drawers
- Single door cabinets can be assembled to open to the right or left side
- o RTA format with fast and strong assembly hardware system
- Concealed slow close hinge with full adjustment
- o Premium soft close tandembox type drawer and slide system
- o 3/4" thick full depth adjustable shelves
- o Plastic leveling legs with toe kick clips on all base cabinets