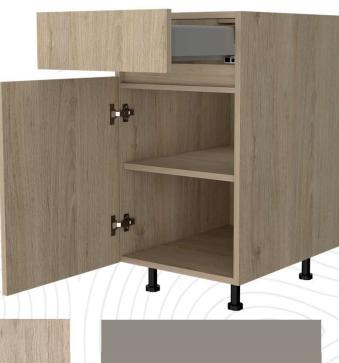

## **General Specs:**

- Cabinet boxes are fully laminated inside and outside
- o Manufactured with 3/4" moisture resistant engineered furniture board, CARB2 certified
- o All board components are fully edge banded
- o Modern frameless design
- o No handles or knobs required. Wall cabinets include push-to-open mechanism and base cabinets design allow for finger pull operation of doors and drawers
- Single door cabinets can be assembled to open to the right or left side
- o RTA format with fast and strong assembly hardware system
- Concealed slow close hinge with full adjustment
- o Premium soft close tandembox type drawer and slide system
- o 3/4" thick full depth adjustable shelves
- o Plastic leveling legs with toe kick clips on all base cabinets

## **Available Laminated Finishes:**

Ceniza

Taupé