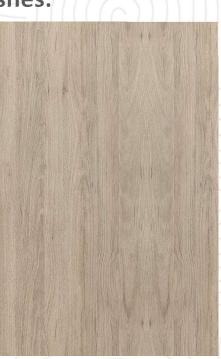

al Specs:**

- Cabinet boxes are fully laminated inside and outside
- o Manufactured with 3/4" moisture resistant engineered furniture board, CARB2 certified
- o All board components are fully edge banded
- o Modern frameless design
- o No handles or knobs required. Wall cabinets include push-to-open mechanism and base cabinets design allow for finger pull operation of doors and drawers
- Single door cabinets can be assembled to open to the right or left side
- o RTA format with fast and strong assembly hardware system
- Concealed slow close hinge with full adjustment
- o Premium soft close tandembox type drawer and slide system
- o 3/4" thick full depth adjustable shelves
- o Plastic leveling legs with toe kick clips on all base cabinets



## **Available Laminated Finishes:**



Ceniza









Taupé