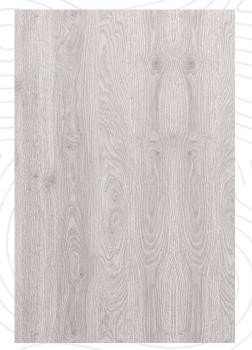

## **General Specs:**

- Cabinet boxes are fully laminated inside and outside
- o Manufactured with 3/4" moisture resistant engineered furniture board, CARB2 certified
- o All board components are fully edge banded
- o Modern frameless design
- o No handles or knobs required. Wall cabinets include push-to-open mechanism and base cabinets design allow for finger pull operation of doors and drawers
- Single door cabinets can be assembled to open to the right or left side
- o RTA format with fast and strong assembly hardware system
- Concealed slow close hinge with full adjustment
- o Premium soft close tandembox type drawer and slide system
- o 3/4" thick full depth adjustable shelves
- o Plastic leveling legs with toe kick clips on all base cabinets



## **Available Laminated Finishes:**



Ceniza









Taupé